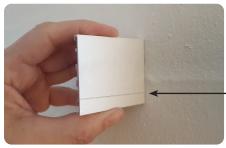

#### **Important:**

Remember to turn the profile correctly when you mount it on the wall – there is a "groove" made on the back of the profile – the "groove" must face downwards. If you don't do this, the sign will face the wrong way.