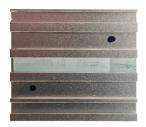

### For assembly you can use, among other things:

- 1. Double-sided tape make sure the type is suitable for the purpose
- 2. Mounting adhesive make sure the type is suitable for the purpose
- 3. Screws and plugs drill holes in the profile as shown in the sketch. The screw must be countersunk so that the screw head is not higher than the profile otherwise the profile cannot be closed