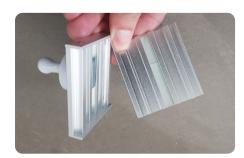

#### 1

Unpack the sign from the packaging.
Unlock the mounting bracket with the magnetic key.