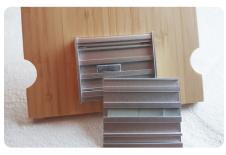

#### 2

You can now loosen the profile and are ready to mount the profile on the wall, the glass or wherever it needs to be installed.

Photo shows DS-MAG mounted on the back of Bamboo Nordic.