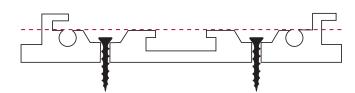

### For assembly you can use, among other things:

- 1. Double-sided tape make sure the type is suitable for the purpose
- 2. Mounting adhesive make sure the type is suitable for the purpose
- 3. Screws and plugs drill holes in the profile as shown in the sketch. The screw must be countersunk so that the screw head is not higher than the profile otherwise the profile cannot be closed